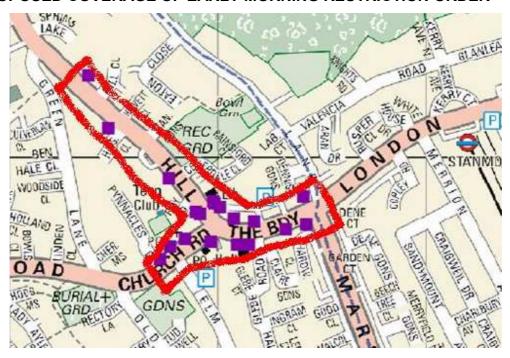

## PROPOSED COVERAGE OF EARLY MORNING RESTRICTION ORDER

## LICENSED PREMISES AFFETCED BY THIS ORDER

Apollonia Restaurant, 25-29 Church Road, Stanmore, Middlesex, HA7 4AR.

Buckingham Foods, 9 Buckingham Parade, The Broadway, Stanmore, Middlesex, HA7 4EB.

\*The Crazy Horse, 43 Church Road, Stanmore, Middlesex, HA7 4AA.